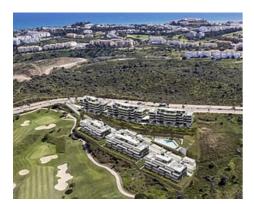

The complex consists of in total 6 buildings with a total of 108 apartments and penthouses with either 2 or 3 bedrooms. Further there are tropical communal gardens with an stunning swimming pool area, overlooked by the Gym and co-working / social

#### Price: 395,000 € - 655,000 €

- Reference: AP1379
- Bathrooms: 2
- Built Size: 86 116 m <sup>2</sup>
- Terrace: 16 65 m<sup>2</sup>

area which is available for residents only. Building 1, 2 and 3 are facing south-west and have amazing panoramic seaviews. Building 4, 5 and 6 are overlooking the 12th, 13th and 14th fairway of the Calanova golf course and the Mijas mountains. There is a wide selection to chose from for you as a buyer! All the ground floor apartments come with large terraces and private gardens. From the second floor we also offer dúplex penthouses with spacious solariums and finally some amazing penthouses with terraces on both sides to enjoy sunny or shady areas at all times of the day! The complex will be fully gated and all apartments and penthouses come with private parking.