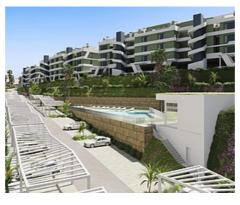

The complex consists of in total 6 buildings with a total of 108 apartments and penthouses with either 2 or 3 bedrooms. Further there are tropical communal gardens with an stunning swimming pool area, overlooked by the Gym and co-working / social

#### Price: 395,000 € - 655,000 €

- Reference: AP1379
- Bathrooms: 2
- Built Size: 86 116 m <sup>2</sup>
- Terrace: 16 65 m<sup>2</sup>

area which is available for residents only. Building 1, 2 and 3 are facing south-west and have amazing panoramic seaviews. Building 4, 5 and 6 are overlooking the 12th, 13th and 14th fairway of the Calanova golf course and the Mijas mountains. There is a wide selection to chose from for you as a buyer! All the ground floor apartments come with large terraces and private gardens. From the second floor we also offer dúplex penthouses with spacious solariums and finally some amazing penthouses with terraces on both sides to enjoy sunny or shady areas at all times of the day! The complex will be fully gated and all apartments and penthouses come with private parking.