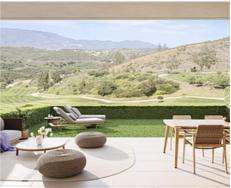

From Malaga airport you reach the development in roughly 30 minutes. The larger beach resorts of Marbella and Fuengirola are 15 to 20 minutes drive away. This development is situated frontline golf to probably one of the best golf courses in the area, the 18 hole Calanova golf course. This course is very challenging for all level of golfers and benefits from a great clubhouse with restaurant and probably the coast's best pro-shop.

#### Price: 395,000 € - 655,000 €

- Reference: AP1379
- Bathrooms: 2
- Built Size: 86 116 m <sup>2</sup>
- Terrace: 16 65 m<sup>2</sup>

area which is available for residents only. Building 1, 2 and 3 are facing south-west and have amazing panoramic seaviews. Building 4, 5 and 6 are overlooking the 12th, 13th and 14th fairway of the Calanova golf course and the Mijas mountains. There is a wide selection to chose from for you as a buyer! All the ground floor apartments come with large terraces and private gardens. From the second floor we also offer dúplex penthouses with spacious solariums and finally some amazing penthouses with terraces on both sides to enjoy sunny or shady areas at all times of the day! The complex will be fully gated and all apartments and penthouses come with private parking.