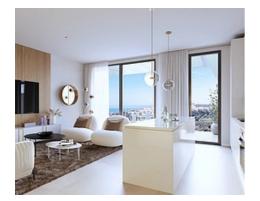

The complex consists of in total 6 buildings with a total of 108 apartments and penthouses with either 2 or 3 bedrooms. Further there are tropical communal gardens with an stunning swimming pool area, overlooked by the Gym and co-working / social

#### Price: 395,000 € - 655,000 €

- Reference: AP1379
- Bathrooms: 2
- Built Size: 86 116 m <sup>2</sup>
- Terrace: 16 65 m<sup>2</sup>

area which is available for residents only. Building 1, 2 and 3 are facing south-west and have amazing panoramic seaviews. Building 4, 5 and 6 are overlooking the 12th, 13th and 14th fairway of the Calanova golf course and the Mijas mountains. There is a wide selection to chose from for you as a buyer! All the ground floor apartments come with large terraces and private gardens. From the second floor we also offer dúplex penthouses with spacious solariums and finally some amazing penthouses with terraces on both sides to enjoy sunny or shady areas at all times of the day! The complex will be fully gated and all apartments and penthouses come with private parking.