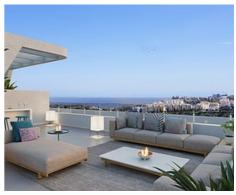

#### Price: 395,000 € - 655,000 €

- Reference: AP1379
- Bathrooms: 2
- Built Size: 86 116 m <sup>2</sup>
- Terrace: 16 65 m<sup>2</sup>

area which is available for residents only. Building 1, 2 and 3 are facing south-west and have amazing panoramic seaviews. Building 4, 5 and 6 are overlooking the 12th, 13th and 14th fairway of the Calanova golf course and the Mijas mountains. There is a wide selection to chose from for you as a buyer! All the ground floor apartments come with large terraces and private gardens. From the second floor we also offer dúplex penthouses with spacious solariums and finally some amazing penthouses with terraces on both sides to enjoy sunny or shady areas at all times of the day! The complex will be fully gated and all apartments and penthouses come with private parking.