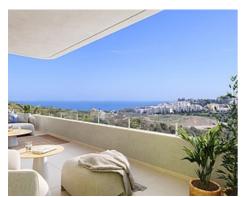

#### Price: 395,000 € - 655,000 €

- Reference: AP1379
- Bathrooms: 2
- Built Size: 86 116 m <sup>2</sup>
- Terrace: 16 65 m<sup>2</sup>

area which is available for residents only. Building 1, 2 and 3 are facing south-west and have amazing panoramic seaviews. Building 4, 5 and 6 are overlooking the 12th, 13th and 14th fairway of the Calanova golf course and the Mijas mountains. There is a wide selection to chose from for you as a buyer! All the ground floor apartments come with large terraces and private gardens. From the second floor we also offer dúplex penthouses with spacious solariums and finally some amazing penthouses with terraces on both sides to enjoy sunny or shady areas at all times of the day! The complex will be fully gated and all apartments and penthouses come with private parking.