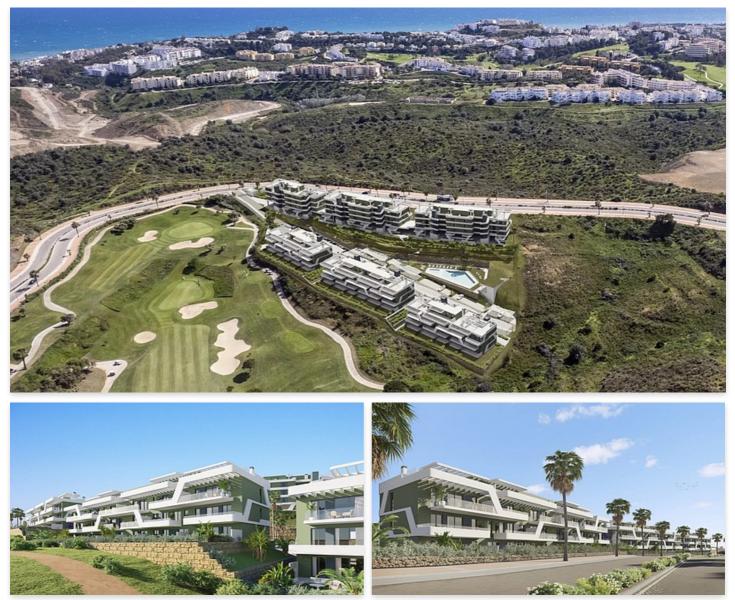

From Malaga airport you reach the development in roughly 30 minutes. The larger beach resorts of Marbella and Fuengirola are 15 to 20 minutes drive away. This development is situated frontline golf to probably one of the best golf courses in the area, the 18 hole Calanova golf course. This course is very challenging for all level of golfers and benefits from a great clubhouse with restaurant and probably the coast's best pro-shop.

The complex consists of in total 6 buildings with a total of 108 apartments and penthouses with either 2 or 3 bedrooms. Further there are tropical communal gardens with an stunning swimming pool area, overlooked by the Gym and co-working / social

#### Price: 395,000 € - 655,000 €

- Reference: AP1379
- Bathrooms: 2
- Built Size: 86 116 m <sup>2</sup>
- Terrace: 16 65 m<sup>2</sup>

area which is available for residents only. Building 1, 2 and 3 are facing south-west and have amazing panoramic seaviews. Building 4, 5 and 6 are overlooking the 12th, 13th and 14th fairway of the Calanova golf course and the Mijas mountains. There is a wide selection to chose from for you as a buyer! All the ground floor apartments come with large terraces and private gardens. From the second floor we also offer dúplex penthouses with spacious solariums and finally some amazing penthouses with terraces on both sides to enjoy sunny or shady areas at all times of the day! The complex will be fully gated and all apartments and penthouses come with private parking.